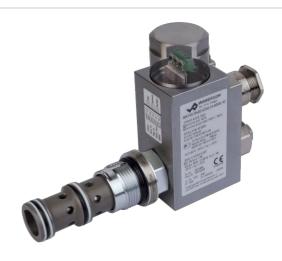

tensive catalogue of standard and special valves to choose from. Combined with screw-in cartridges, the control unit is the most effective and most efficient solution in many applications. The function of the control unit is actively monitored through the use of switching position-monitored valves.



Industrial applications

### **DESCRIPTION**

Decisively influenced by the customer's specifications, a specific solution is developed. The planned number of units, pressure, volume flow and extension requests strongly influence the proposed solution, which is why the solution is found in close cooperation with the customer. Ideally, the control unit can be used for several construction sizes.



Customer-specific control units

## **CONTROLLER SOLUTIONS**



# Powerful electronic solutions



Compact amplifier electronics for explosion protection

# **PERFORMANCE FEATURES**



Production of control units

# **FEATURES**

- Exceptionally high flexibility and high availability through the production of valve and block solutions in-house.
- High quality level combined with a good priceperformance ratio.
- Made in Switzerland



Wandfluh AG | Division Systems | Helkenstrasse 13 | CH-3714 Frutigen

Tel. +41 33 672 72 52 | Fax +41 33 672 72 87 | sales-ch@wandfluh.com | www.wandfluh.com