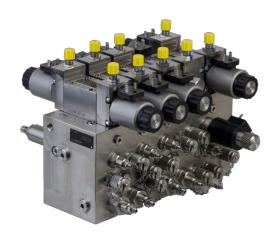

------------------------------------------------------|------------------------------------------|
| Flow rate                                            | Up to 3000 l/min                         |
| Nominal sizes                                        | NG3-Mini, NG4-Mini, NG4,<br>NG6 and NG10 |
| Block construction with aluminium up to 200 bar      |                                          |
| Block construction with steel from 200 bar           |                                          |
| Completely or partially made of acid-resistant steel |                                          |
| Explosion protected solutions                        |                                          |
| Solutions for HFC and other special fluids           |                                          |



Control unit with switching position monitoring

#### **FIELD OF APPLICATION**

The CETOP control unit is the ideal choice for industrial applications, prototypes or small series. Due to the standardised interface, optimisations or additions can be carried out flexibly and easily. In addition, there is an extensive catalogue of standard and special valves to choose from. Combined with screw-in cartridges, the control unit is the most effective and most efficient solution in many applications. The function of the control unit is actively monitored through the use of switching position-monitored valves.



Industrial applications

### **DESCRIPTION**

Decisively influenced by the customer's specifications, a specific solution is developed. The planned number of units, pressure, volume flow